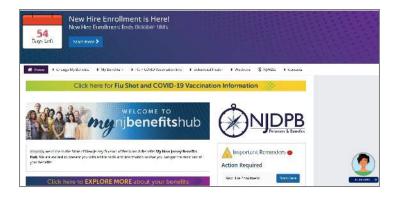

# EXPLORE MYNJBENEFITSHUB

Explore the site to learn about your benefits. You'll find lots of helpful information in the **My Benefits** section and the **Reference Center**.

# START YOUR ENROLLMENT

The calendar at the top of the **Home** page lets you know how many days you have left to enroll in benefits.

Click the **Start Here** button to review your personal information and add/edit your dependents. You will need to provide your dependent's legal name, Social Security number, and date of birth to enroll them in benefits. You will be required to provide documentation to verify your relationship to each dependent.