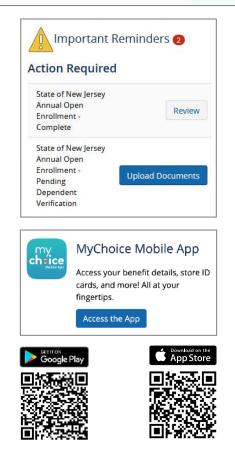

### AFTER YOU ENROLL

- 1. Return to the **Home** page to check for any additional tasks needed to complete your enrollment in your **Important Reminders** (such as Dependent Verification and/or supportive documentation for a Qualifying Life Event.)
- 2. Review your **Benefit Summary** for accuracy of your information and elections.
- 3. Download the MyChoice<sup>®</sup> Mobile App to manage and access all your benefits information on the go. Click **Access the App** to get started or scan the QR code to download the MyChoice Mobile App.