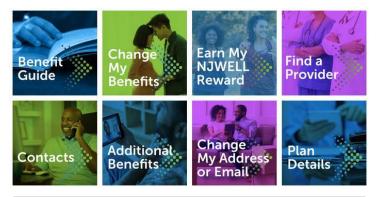

## CHANGE YOUR BENEFITS OR INFORMATION

To report a Qualifying Life Event, such as marriage or birth/adoption in the last 60 days, start by clicking the **Change My Benefits** button. Select your **Life Event** from the Life Event box and enter the effective date of your life event.

To change your contact information, start by clicking the **Change My Address or Email** button.