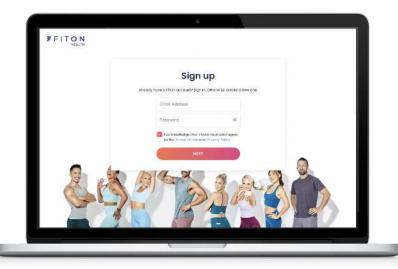

# Seamless Login

#### **Peerfit** $\rightarrow$ **FitOn Health**

Login as usual and it will automatically redirect

Use the same username and password