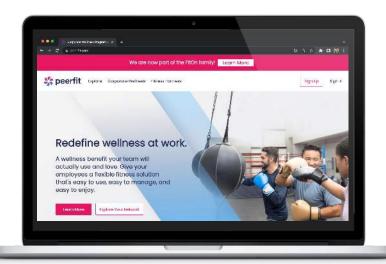

#### **Peerfit** $\rightarrow$ **FitOn Health**

Login as usual and it will automatically redirect

Use the same username and password

# Seamless Login