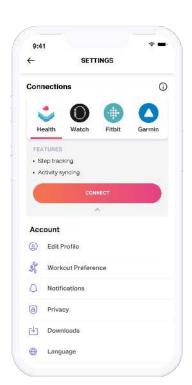

### FitOn Health Mobile App Experience

- Unlimited, downloadable workouts
- Sync with a HR device
- Friendly competition between members with step challenges
- Upgrade for nutrition programs and courses
- In-person class reservations coming Fall 2023