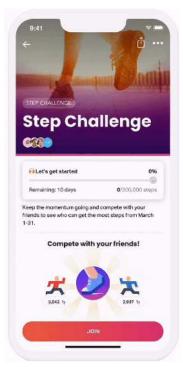

### FitOn Health Mobile App Experience

- Unlimited, downloadable workouts
- Sync with a HR device
- Friendly competition between members with step challenges
- Upgrade for nutrition programs and courses
- In-person class reservations coming Fall 2023