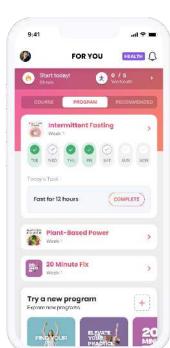

### FitOn Health Mobile App Experience

- Unlimited, downloadable workouts
- Sync with a HR device
- Friendly competition between members with step challenges
- Upgrade for nutrition programs and courses
- In-person class reservations coming Fall 2023