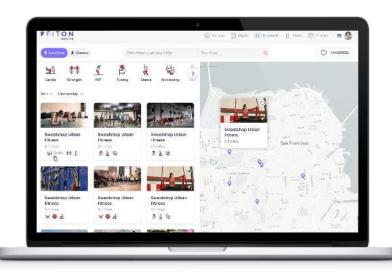

# FitOn Health Web Experience

Easily search for classes

Reserve with one-click