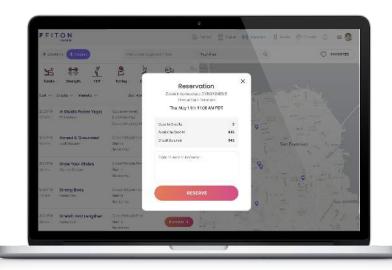

# FitOn Health Web Experience

Easily search for classes

Reserve with one-click