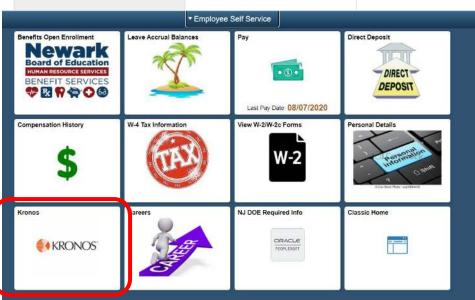

## **Employee Self Service**

As of November 20th, NPS will no longer be printing pa employees with Direct Deposit. <u>Click here for more info</u>

ESS is the HR and Payroll application used by the District to maintain employee information. Employee Self Service (ESS) allows you to make changes to some of your personal and payroll information, as well as view and apply for jobs without having to visit the Payroll and Human Resources offices.