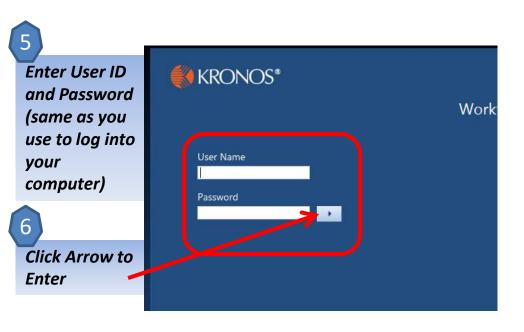

 Log on using the same ID and password you normally use to access the NPS network. You might want to read the <u>HOW-TO-GUIDE</u> to review ESS features, or perhaps print a copy before you proceed.

Please click here to log into ESS.