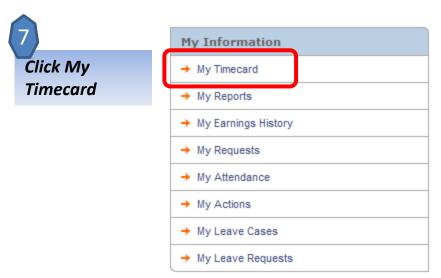

/u>

ESS is the HR and Payroll application used by the District to maintain employee information. Employee Self Service (ESS) allows you to make changes to some of your personal and payroll information, as well as view and apply for jobs without having to visit the Payroll and Human Resources offices.

 Log on using the same ID and password you normally use to access the NPS network. You might want to read the <u>HOW-TO-GUIDE</u> to review ESS features, or perhaps print a copy before you proceed.



Please click here to log into ESS.

Please logon using Internet Explorer and turn off Pop-up Blockets to view Employee Self-Service pages. or need assistance, please contact the ISD customer support Group at 973-733-8700 or send an email to c

Enter User
ID and
Password



Click "Sign











Please note: the links under information will vary by employee