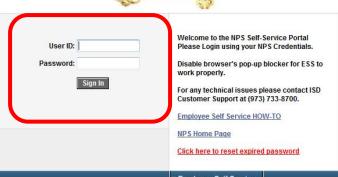

 Log on using the same ID and password you normally use to access the NPS network. You might want to read the <u>HOW-TO-GUIDE</u> to review ESS features, or perhaps print a copy before you proceed.

Please click here to log into ESS.

Enter User
ID and
Password

Click "Sign

Please note: the links under information will vary by employee