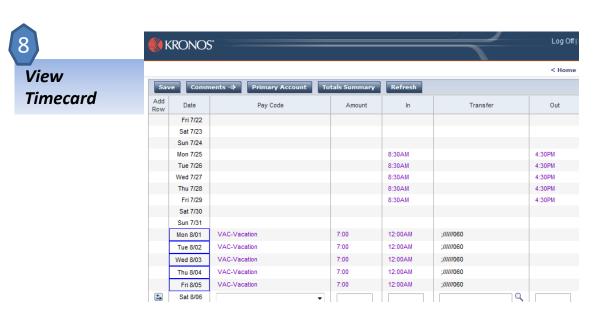

maintain employee information. Employee Self Service (ESS) allows you to make changes to some of your personal and payroll information, as well as view and apply for jobs without having to visit the Payroll and Human Resources offices.

 Log on using the same ID and password you normally use to access the NPS network. You might want to read the <u>HOW-TO-GUIDE</u> to review ESS features, or perhaps print a copy before you proceed.



Please click here to log into ESS.

Please logon using Internet Explorer and turn off Pop-up Blockets to view Employee Self-Service pages. or need assistance, please contact the ISD customer support Group at 973-733-8700 or send an email to c

Enter User
ID and
Password



Click "Sign











Please note: the links under information will vary by employee