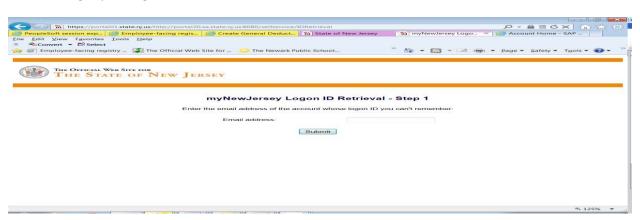

## Click on Forgot your logon ID

Enter email address correctly, challenge question will appear according to your specific question chosen upon original registration: