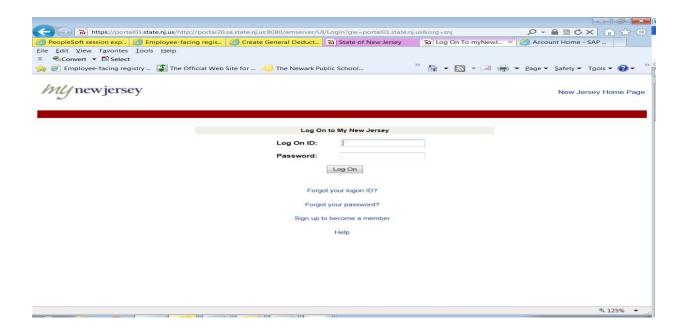

## FORGET MBOS LOGIN ACCESS GUIDE

Directions: If you have forgotten your log on and password, you must go to <a href="www.state.nj.us">www.state.nj.us</a>. You will be brought to the My New Jersey Website. Click on login and you will then see page found below. Click on the appropriate link. A challenge question will be asked that you personally created at the time of registration. If answered correctly they will generate to the email that you used when you registered yourself. If all else fails, you must contact Client Services at (609) 292-7524.