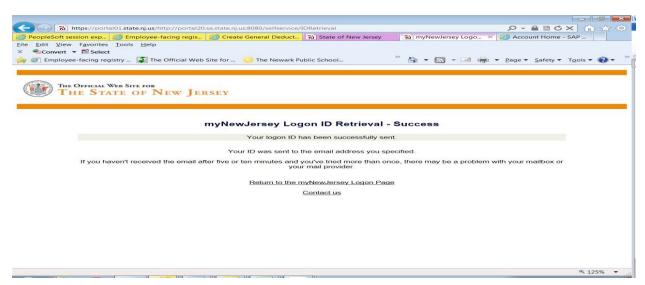

## If correctly answered, this will appear

Email has been successfully sent and should come from the following example below

Your logon ID for the myNewJersey portal.n