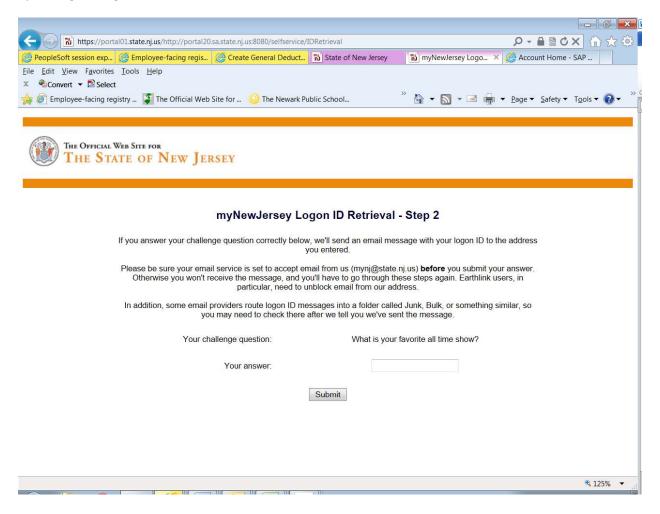

## Click on Forgot your logon ID

Enter email address correctly, challenge question will appear according to your specific question chosen upon original registration: